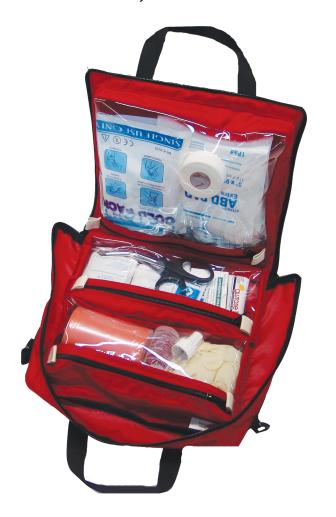

## **Multi Purpose Pack**

The multi purpose pack serves the needs of many.

Support pack, intubation pack, first aid, daily accessory pack or basically whatever purpose you find for it. The pockets have been designed to allow you to open the pack while it is draped over your shoulder allowing you to have both hands free to easily access the contents inside.

## **Features:**

2 interior vinyl window pockets
1 hidden pocket
2 small vinyl window interior base pockets
Dimensions: 12" x 11" x 3"

| Item # | Description                | Price   |
|--------|----------------------------|---------|
| TT900  | Multi Purpose Pack, Orange | \$39.29 |
| TT920  | Multi Purpose Pack, Blue   | \$39.29 |
| TT940  | Multi Purpose Pack, Black  | \$39.29 |
| TT960  | Multi Purpose Pack, Red    | \$39.29 |