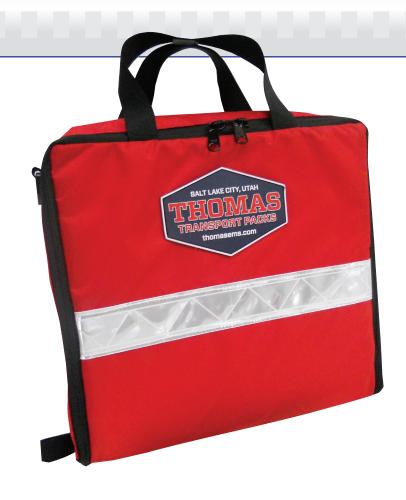

## **Multi Purpose Pack**

The multi purpose pack serves the needs of many.

Support pack, intubation pack, first aid, daily accessory pack or basically whatever purpose you find for it. The pockets have been designed to allow you to open the pack while it is draped over your shoulder allowing you to have both hands free to easily access the contents inside.

## **Features:**

2 interior vinyl window pockets
1 hidden pocket
2 small vinyl window interior base pockets
Dimensions: 12" x 11" x 3"

| Item # | Description                | Price   |
|--------|----------------------------|---------|
| TT900  | Multi Purpose Pack, Orange | \$39.29 |
| TT920  | Multi Purpose Pack, Blue   | \$39.29 |
| TT940  | Multi Purpose Pack, Black  | \$39.29 |
| TT960  | Multi Purpose Pack, Red    | \$39.29 |