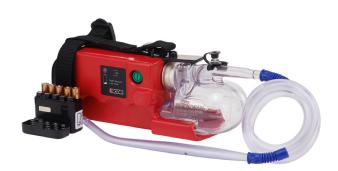

## SSCOR QUICKDRAW<sup>®</sup> - Alkaline Battery Powered Portable Suction Powerful suction designed to fit in your "first in kit"

The SSCOR Quickdraw fits in an airway bag or first in kit so it is easily carried to the patient's side. It is not necessary to charge it in the bag. It is powered by readily available AAA alkaline batteries or a SSCOR alkaline battery pack for extended run time. It is as efficient as a large aspirator and weighs only 2.6 pounds.

See the Specification Page for run times, vacuum levels and dimensions.

The SSCOR Quickdraw can function as an extremely efficient handheld suction or as a small, yet powerful and effective traditional suction pump based on the canister option that you choose.

The first medical aspirator to be powered by alkaline battery technology.

www.penncare.net sales@penncare.net 1-800-392-7233