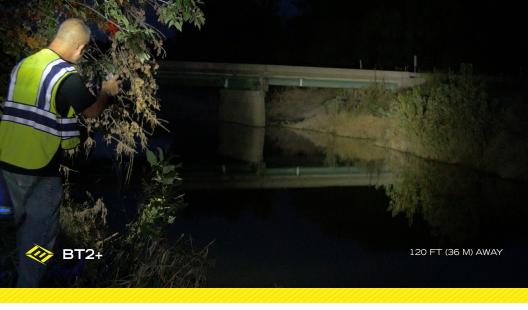

# **RIGHT ANGLE & UTILITY LIGHTS**

FOXFURY.COM

**BT2+** 700 LUMENS

Long distance search light

### **FEATURES**

- Extra long distance beam 5,600 ft (1,707 m)
- Rechargeable option available
- Available in black or orange/red
- ♦ Weight: 1.4 lbs (635 g)
- ♦ (4) AA batteries | 2 8 hours

BTS 500 LUMENS