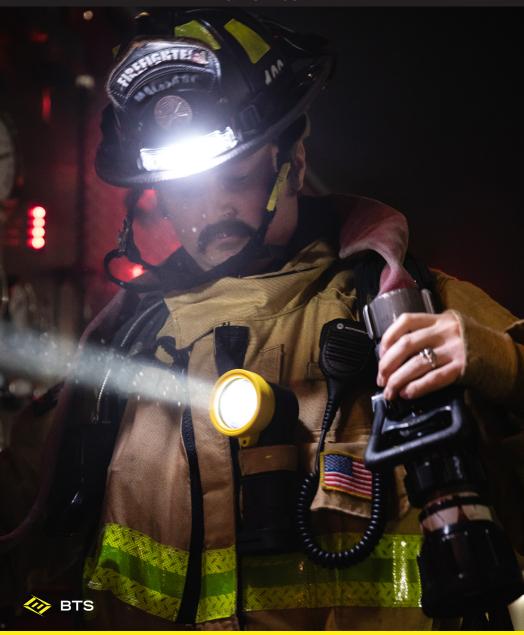

# **RIGHT ANGLE & UTILITY LIGHTS**

FOXFURY.COM

**BT2+** 700 LUMENS

Long distance search light

### **FEATURES**

- Extra long distance beam 5,600 ft (1,707 m)
- Rechargeable option available
- Available in black or orange/red
- ♦ Weight: 1.4 lbs (635 g)
- ♦ (4) AA batteries | 2 8 hours

BTS 500 LUMENS