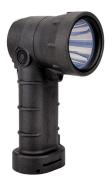

BT2-IS

Intrinsically safe search light

### **FEATURES**

- Long distance beam 3,000 ft (914 m)
- Hazardous Locations UL913: Class I, Zone O, AEx ia IIC T5 IECEx: Ex ia IIC T5 Ga
- ♦ Weight: 1.5 lbs (680 g)
- (4) AA batteries | 3 12 hours