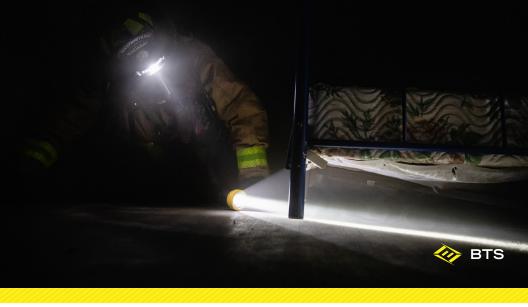

# **RIGHT ANGLE & UTILITY LIGHTS**

FOXFURY.COM

**BT2+** 700 LUMENS

Long distance search light

### **FEATURES**

- Extra long distance beam 5,600 ft (1,707 m)
- Rechargeable option available
- Available in black or orange/red
- ♦ Weight: 1.4 lbs (635 g)
- ♦ (4) AA batteries | 2 8 hours

BTS 500 LUMENS

Low profile smoke cutting light

### **FEATURES**

- ♦ SMO-KUT™ Smoke Cutting Technology
- Rechargeable option available
- Available in black or black/yellow
- ♦ Weight: 1.3 lbs (590 g)
- (4) AA batteries | 3 12 hours

Black (380-BT2P-BL) Black Rechargeable (380-BT2P-BLR) Orange (380-BT2P-OR) Orange Rechargeable (380-BT2-ORR) Black (380-BTS-BL) Black Rechargeable (380-BTS-BLR) Black/Yellow (380-BTS-BY) Black/Yellow Rechageable (380-BTS-BYR)