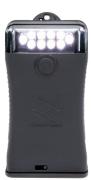

### SCOUT

49 LUMENS (WHITE & RED LED MODELS) 65 LUMENS (WHITE LED MODELS)

Utility light with durable J-Clip

### **FEATURES**

- True to Life™ LED Technology
- Wear on backpack, belt, pocket, MOLLE, and more
- Available with white or white & red LEDs
- Available in black or orange
- Weight with Battery: 5.4 oz (153 g)
- (3) AA batteries | 12 50 hours (white LED models) or 12 - 60 hours (white and red LED models)

Black with White LEDs (301-010)
Black with White & Red LEDs (301-004)
Orange with White LEDs (302-010)
Orange with White & Red LEDs (302-004)

DISTRIBUTED BY:

@FOXFURYLED

FOXFURY LIGHTING SOLUTIONS 760-945-4231 OCEANSIDE, CA, USA