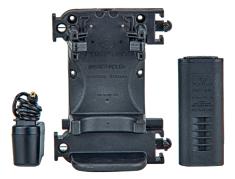

## BT RECHARGEABLE KIT

### **FEATURES**

- Compatible with BT2+ and BTS
- Includes docking station, rechargeable battery pack, and charger
- Connect multiple units by snapping them together
- Charge time: 2.5 hours

Black (380-FF01-BT2-BL) P/N 600-380BT