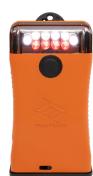

# **RIGHT ANGLE & UTILITY LIGHTS**

FOXFURY.COM

**BT2+** 700 LUMENS

Long distance search light

### **FEATURES**

- Extra long distance beam 5,600 ft (1,707 m)
- Rechargeable option available
- Available in black or orange/red
- ♦ Weight: 1.4 lbs (635 g)
- ♦ (4) AA batteries | 2 8 hours

BTS 500 LUMENS

### **FEATURES**

- ♦ SMO-KUT™ Smoke Cutting Technology
- Rechargeable option available
- Available in black or black/yellow
- ♦ Weight: 1.3 lbs (590 g)
- (4) AA batteries | 3 12 hours

Black (380-BT2P-BL) Black Rechargeable (380-BT2P-BLR) Orange (380-BT2P-OR) Orange Rechargeable (380-BT2-ORR) Black (380-BTS-BL) Black Rechargeable (380-BTS-BLR) Black/Yellow (380-BTS-BY) Black/Yellow Rechageable (380-BTS-BYR)