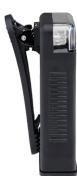

## BT RECHARGEABLE KIT

### **FEATURES**

- Compatible with BT2+ and BTS
- Includes docking station, rechargeable battery pack, and charger
- Connect multiple units by snapping them together
- Charge time: 2.5 hours

Black (380-FF01-BT2-BL) P/N 600-380BT