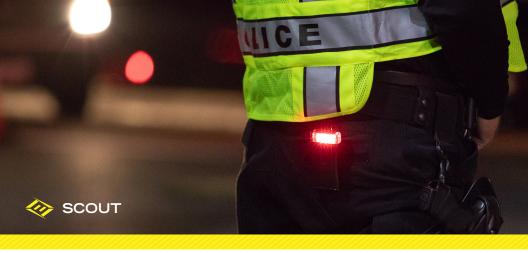

### SCOUT

49 LUMENS (WHITE & RED LED MODELS) 65 LUMENS (WHITE LED MODELS)

Utility light with durable J-Clip

### **FEATURES**

- True to Life™ LED Technology
- Wear on backpack, belt, pocket, MOLLE, and more
- Available with white or white & red LEDs
- Available in black or orange
- Weight with Battery: 5.4 oz (153 g)
- (3) AA batteries | 12 50 hours (white LED models) or 12 - 60 hours (white and red LED models)