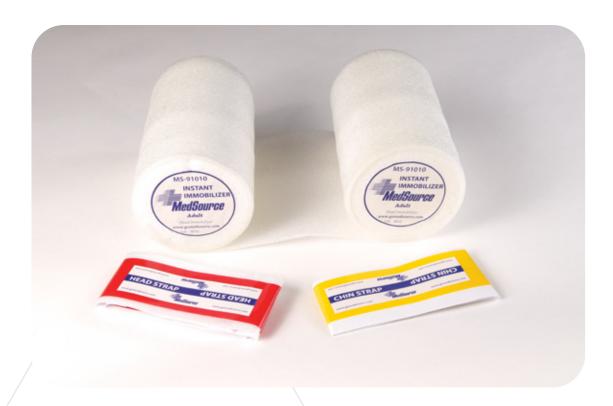

The Instant Immobilizer is a complete system for your head immobilization needs. The straight forward design allows for instant and easy use.

Available in three sizes.

Head straps and chin straps are included with each unit. The head straps come equipped with a foam pad to cover the forehead and prevent the straps from sticking to skin and head.

www.gomedsource.com Rev. 1

| ltem #   | Description                         | UOM                 |
|----------|-------------------------------------|---------------------|
| MS-91010 | INSTANT Head Immobilizer, Adult     | 1 Pair/EA, 50 EA/CS |
| MS-91012 | INSTANT Head Immobilizer, Pediatric | 1 Pair/EA, 50 EA/CS |
| MS-91014 | INSTANT Head Immobilizer, Infant    | 1 Pair/EA, 50 EA/CS |