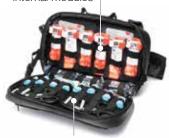

Infection control materials designed to easily clean and remove blood borne pathogens

Large front tape plate area for ID customization

Contoured, padded sling strap for comfortable fit and quick turnaround to access main bag

Large front shoulder release buckle

Rear pocket provides optional ballistic protection or fits hypothermia blankets

Panels each have 2 pockets for larger critical care supplies

Inside main pocket fits 4 removable, customizable panels

Low profile design contours your back and rotates around to your front for quick access

Large internal compartment can be customized with dividers or internal modules

Interwoven elastic straps fit most tourniquets and bleeding control supplies