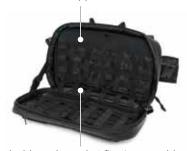

Large front shoulder release buckle

Rear pocket provides optional ballistic protection or fits hypothermia blankets

Panels each have 2 pockets for larger critical care supplies

Inside main pocket fits 4 removable, customizable panels

Low profile design contours your back and rotates around to your front for quick access

Large internal compartment can be customized with dividers or internal modules

Interwoven elastic straps fit most tourniquets and bleeding control supplies