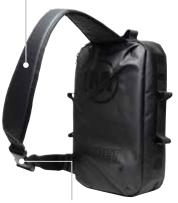

## TRS PRO X Tactical Response Sling

The TRS™ PRO X tactical response sling is a rapid access sling pack designed for operational and tactical medics who need quick access to critical care trauma and bleeding supplies while providing optional ballistic protection for the user.

Infection control materials designed to easily clean and remove blood borne pathogens

Large front tape plate area for ID customization

Contoured, padded sling strap for comfortable fit and quick turnaround to access main bag