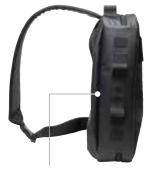

Large front shoulder release buckle

Rear pocket provides optional ballistic protection or fits hypothermia blankets

Panels each have 2 pockets for larger critical care supplies

Inside main pocket fits 4 removable, customizable panels

Low profile design contours your back and rotates around to your front for quick access

Large internal compartment can be customized with dividers or internal modules

Interwoven elastic straps fit most tourniquets and bleeding control supplies