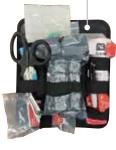

Low profile design contours your back and rotates around to your front for quick access

Large internal compartment can be customized with dividers or internal modules

Interwoven elastic straps fit most tourniquets and bleeding control supplies

Additional removable panels available to create individual TFAK kits

Black matte finish metal hardware

Front pocket for easy access to QuikLitter™ and triage tags

Paneled with laser cut MOLLE to support any MOLLE compatible gear