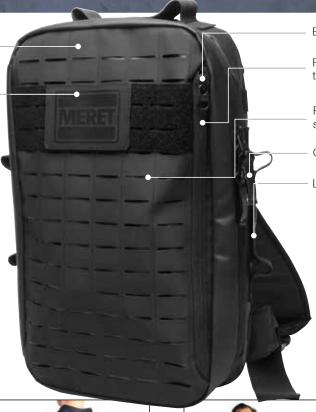

Infection control materials designed to easily clean and remove blood borne pathogens

Large front tape plate area for ID customization

Contoured, padded sling strap for comfortable fit and quick turnaround to access main bag

Large front shoulder release buckle

Rear pocket provides optional ballistic protection or fits hypothermia blankets

Panels each have 2 pockets for larger critical care supplies

Inside main pocket fits 4 removable, customizable panels

Additional removable panels available to create individual TFAK kits

Black matte finish metal hardware

Front pocket for easy access to QuikLitter™ and triage tags

Paneled with laser cut MOLLE to support any MOLLE compatible gear

Oversized YKK zippers

Low profile carry handles on 3 sides

Additional panels available M10118-TB-C2 (includes 2 panels)

Product Dimensions: 11" X 18" X 5.5" Product Weight: 3lbs 12oz M4L Lifetime Warranty