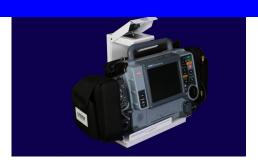

## PHYSIO CONTROL

**DEFIBRILLATORS** 

Our mounts provide the maximum protection for your Physio Control defibrillator, minimizing the risk of costly repairs due to device impacts or falls during transport. More importantly, these mounts will protect your EMT's from flying defibrillators in the event of a sudden stop, accident or roll-over.

#### INTERCHANGEABLE

LifePak 12/15

Part Number: H7000

15.680"(L) x 11.907"(W) x 15.04"(H)