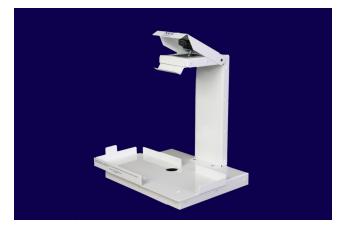

INQUIRE ABOUT OUR WALL MOUNT TODAY

- One hand quick release
- 360° swivel, easy positioning and viewing
- Easy immediate access

- Easily mounts to countertop
- Baked white enamel for durability
- 5 Year warranty
- Holds to 15G Force