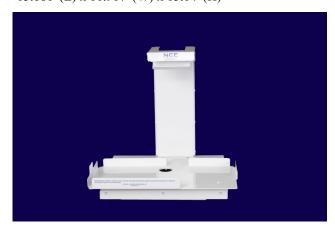

#### INTERCHANGEABLE

LifePak 12/15

Part Number: H7000

15.680"(L) x 11.907"(W) x 15.04"(H)

### LifePak 12 W/ Battery Charger

Part Number: H7000A

15.680"(L) x 11.907"(W) x 17.127"(H)

IN STOCK FOR IMMEDIATE DELIVERY

Volume Discounts
MADE IN THE USA!

www.penncare.net sales@penncare.net 1-800-392-7233