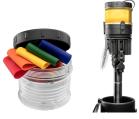

### **DIFFUSER CAP & COLOR BANDS**

## **FEATURES**

- For use on Nomad® Prime and P56
- Set includes one diffuser cap and five silicone bands: Red, Orange, Yellow, Green, and Blue
- Bands store inside the cap when not in use
- Lightweight, flexible, and durable

Diffuser Cap & Color Bands (850-080)