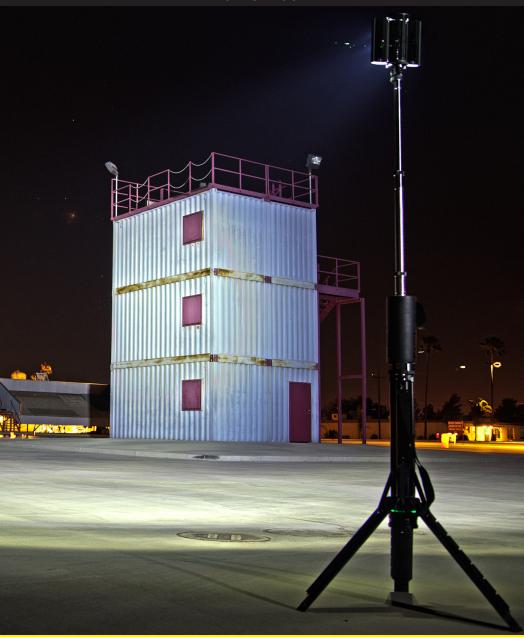

Best spotlight with built-in tripod legs

## **FEATURES**

- Spotlight and area light all in one
- Rechargeable Li-Ion Battery System
- Fully deploys to 8 ft (2.4 m)
- Weighs 18.4 lbs (8.3 kg)
- Red Diffuser Lens included

Nomad<sup>®</sup> NOW Scene Light: Multi-Activation (200-400-100) Nomad<sup>®</sup> NOW Scene Light: Single Activation (200-400-102)