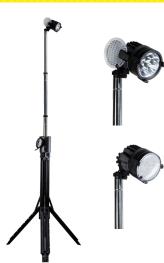

# NOMAD® SCENE LIGHTS

FOXFURY.COM

NOMAD® NOW 3,300 LUMENS

Most compact and versatile scene light

## **FEATURES**

- Collapsible easy carry handle
- Mounts to magnet (included) and tripod
- Remote activation (included)
- Rechargeable Li-Ion Battery System
- ♦ 8.7 in (221 mm) tall and 4.5 lbs (2 kg)

NOMAD® PRIME 5,600 LUMENS