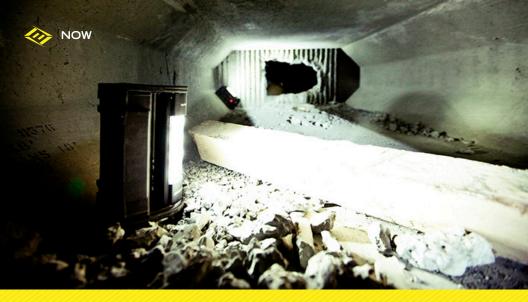

# NOMAD® SCENE LIGHTS

FOXFURY.COM

NOMAD® NOW 3,300 LUMENS

Most compact and versatile scene light

## **FEATURES**

- Collapsible easy carry handle
- Mounts to magnet (included) and tripod
- Remote activation (included)
- Rechargeable Li-Ion Battery System
- ♦ 8.7 in (221 mm) tall and 4.5 lbs (2 kg)

NOMAD® PRIME 5,600 LUMENS