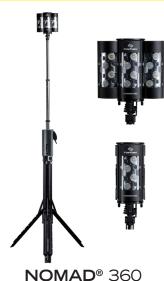

8,800 LUMENS

Best self-contained 360° scene light

### **FEATURES**

- Spotlight, area light, and 360° scene light all in one
- Rechargeable Li-Ion Battery System
- Fully deploys to 8.5 ft (2.6 m)
- ♦ Weighs 24.4 lbs (11.1 kg)
- Olor Bands included

NOMAD® TRANSFORMER® 16,000 LUMENS