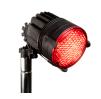

### **DIFFUSER LENS**

#### **FEATURES**

- For use on Nomad® Prime and P56
- Available in red (included with Prime) and amber

## DISTRIBUTED BY:

Diffuser Lens in Red (85-050) Diffuser Lens in Amber (85-052)

FOXFURY LIGHTING SOLUTIONS 760.945.4231 OCEANSIDE, CA, USA

FOXFURY.COM