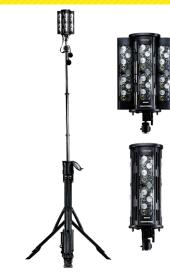

\_\_\_\_\_

Most powerful scene light with modular Power Pack

## **FEATURES**

- Modular design
- Rechargeable Li-Ion Power Pack, can be swapped out for continous power
- Fully deploys to 12.9 ft (3.9 m)
- ♦ 3.3 ft (1.0 m) extension pole available
- Weighs 53.5 lbs (24.3 kg)