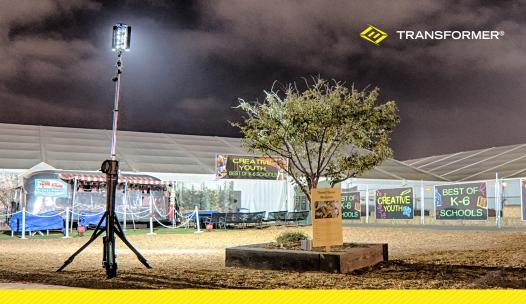

\_\_\_\_\_

Most powerful scene light with modular Power Pack

## **FEATURES**

- Modular design
- Rechargeable Li-Ion Power Pack, can be swapped out for continous power
- Fully deploys to 12.9 ft (3.9 m)
- ♦ 3.3 ft (1.0 m) extension pole available
- Weighs 53.5 lbs (24.3 kg)

Nomad® Transformer (200-1200)

Color Accessories can be used to help mark key locations and identify places of significance such as parking areas, entrances and exits, command posts, staging zones, or triage areas.