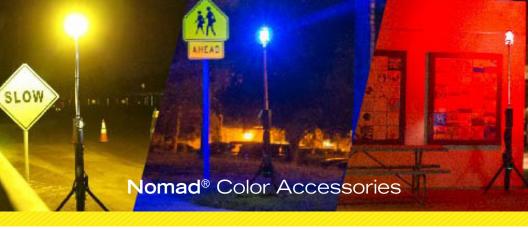

Nomad® Transformer (200-1200)

Color Accessories can be used to help mark key locations and identify places of significance such as parking areas, entrances and exits, command posts, staging zones, or triage areas.

## **COLOR BANDS**

### **FEATURES**

- For use on Nomad® 360 (included), T32, and T56
- Set includes five silicone bands: Red, Orange, Yellow, Green, and Blue
- Lightweight, flexible, and durable

Color Bands (85-070)