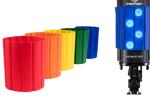

## **COLOR BANDS**

### **FEATURES**

- For use on Nomad® 360 (included), T32, and T56
- Set includes five silicone bands: Red, Orange, Yellow, Green, and Blue
- Lightweight, flexible, and durable

Color Bands (85-070)